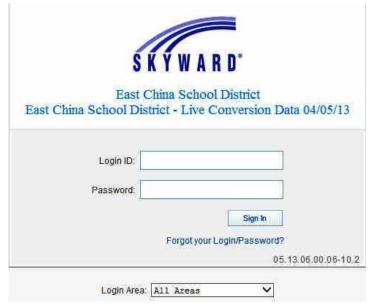

## <u>Using the Login ID and Password on the label above,</u> follow these directions to login to Skyward Family Access

1. Go to our district home page: <a href="http://www.ecsd.us/">http://www.ecsd.us/</a> Click on the 'Skyward' icon link

2. Enter your Login ID and password, click on Sign In:

**Login ID:** This is a unique name assigned to each contact. (ie: robert.smith)

**Password:** Use the default assigned password for your first logon. *Passwords were randomly generated and are case sensitive*. It is suggested you change your password the first time you connect. (Click on Account Info on the main page)