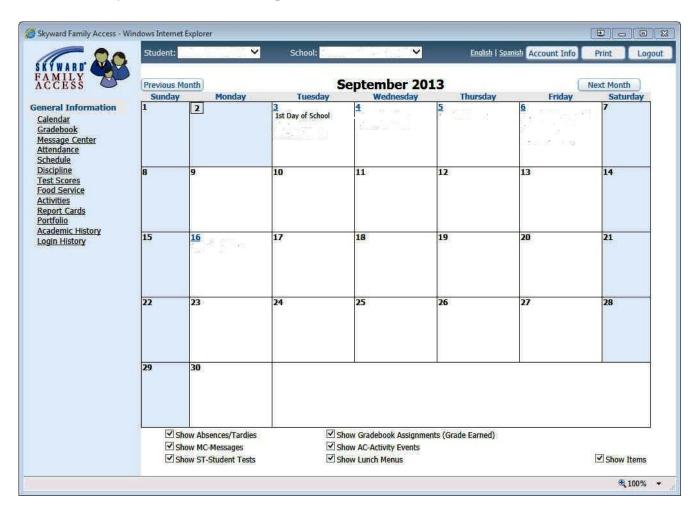

## **Family Access Main Page**

Once you login, the main page of Family Access will appear. The sections below outline the various areas within Family Access.

At the top of the screen you will see the name of your child. If you have more than one child in the school district, you can click on the drop-down arrow to select other children.

# **Links on the Main Page**

Click on the different links on the left side of the page to view the variety of information offered for your child.

For more information on Skyward Family Access, go to our ECSD district home page at <a href="https://www.ecsd.us">www.ecsd.us</a> and click on the Family Access link under Parent Resources.